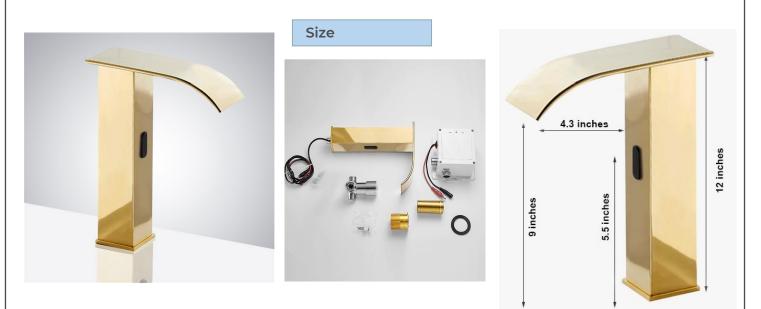

# GOLD TALL WATERFALL AUTOMATIC SMART SENSOR FAUCET SPECIFICATIONS

Product shown is only for installation display purpose

All dimensions and specifications are nominal and may vary. Use actual products for accuracy in critical situations.