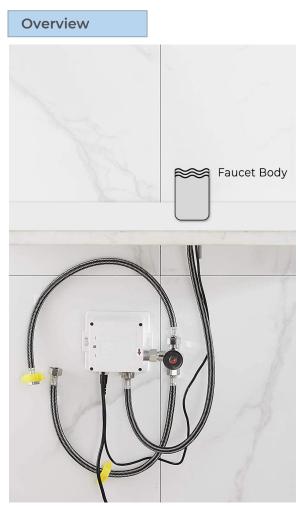

# GOLD TALL WATERFALL AUTOMATIC SMART SENSOR FAUCET SPECIFICATIONS

Product shown is only for installation display purpose

Static Power Consumption: 0.36mw

Working Power consumption: 0.5mw

Inductive Opening Time: < 1 second

Inductive Closing Time: < 2 second

Dia.of inlet / outlet pipe: G1/2"

Flux: ≥0.07L/S

Power Supply: Box Transformer (BOX)